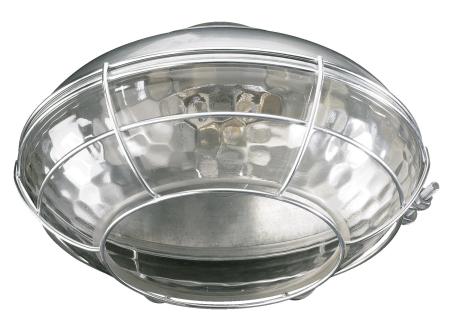

## 1374-809

42"/30" LED PATIO Light Kit - Galvanized

| Project:     |   |
|--------------|---|
| Location:    |   |
| Fixture Type | : |
| Catalog #: _ |   |

| DETAILS            |            |
|--------------------|------------|
| MATERIALS:         | Steel      |
| DIFFUSER MATERIAL: | Glass      |
| LOCATION:          | Wet Listed |
|                    |            |